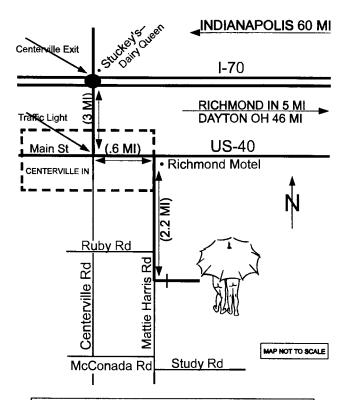

### **Location Map**

Drive to Centerville, Indiana. From the Richmond Motel on the east edge of Centerville at the corner of Main Street/US Highway 40 and Mattie Harris Road, drive south on Mattie Harris 2.4 miles. Look for a wide entrance on the left with a small Sunshower sign to the right of the gate.